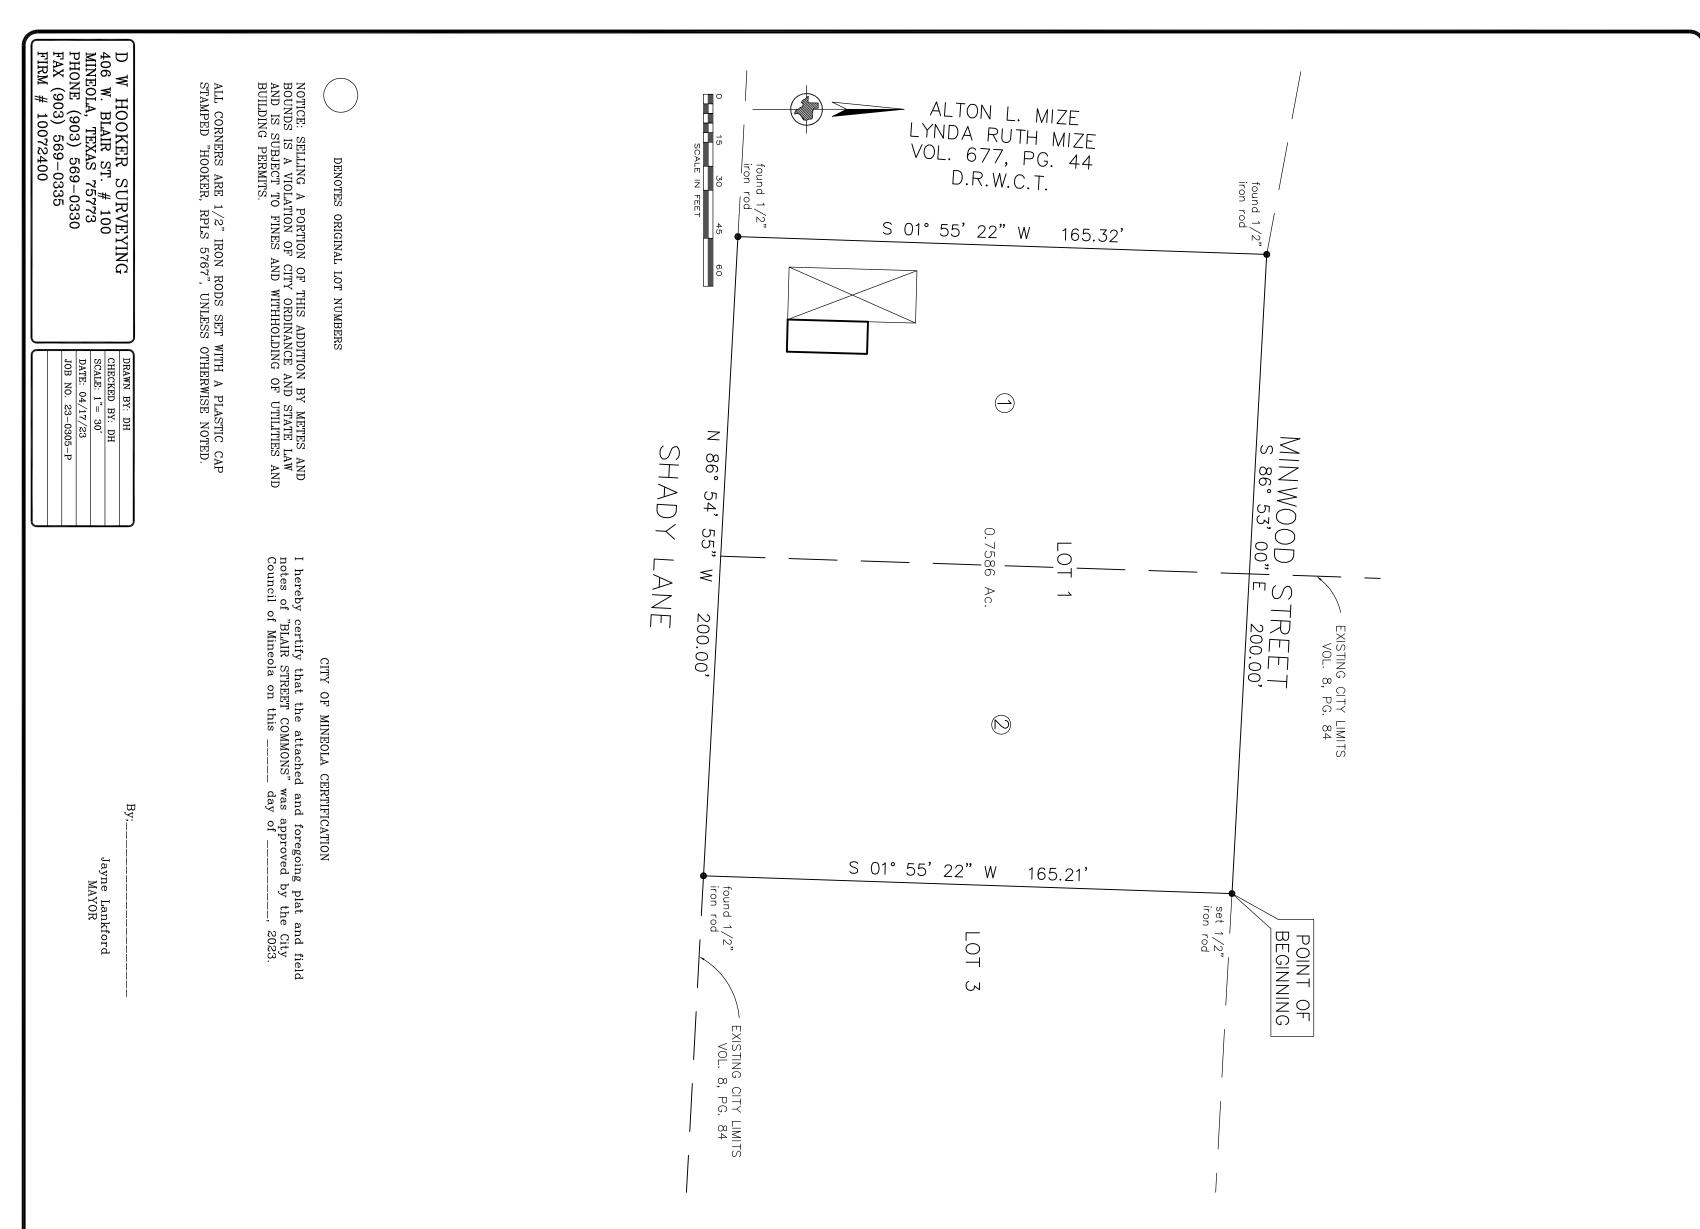

**Background Information:** There are three lots located on Minwood that are currently not in the city limits. One of the lots is Lot 1 Block 2 Minwood Addition. Lot 2 has been purchased as well but is currently within the city limits. The owners want to annex Lot 1 but want to replat both lots for the purpose of building a house. The annexation is scheduled for the May 22 council meeting and will be given a zoning designation of SF-12. The replat will be discussed after the annexation.

Recommendation: Planning & Zoning recommend approval.

**Final Disposition:** 

| EXAS §<br>D §<br>Surveyor<br>prepared<br>solution and Terri Dievendorf, being the owners of the<br>prepared<br>supervisi<br>that all<br>supervisi<br>that all<br>that all<br>right-of-ways and/or easements shown<br>oublic forever.<br>TOR R<br>Registere<br>THE STAT                                                                                                                                                                                                                                | I, David Hooker, Registered Professional Land<br>or No. 5767, do hereby certify that the above plat was<br>ed from an actual survey made by me or under my<br>ision on the ground during the month of Apil, 2023, and<br>I monuments are correctly shown.<br>GIVEN UNDER MY HAND AND SEAL this the, 2023.<br><b>PRELIMINARY<br/>REVIEW PURPOSES ONLY</b><br>red Professional Land Surveyor |
|-------------------------------------------------------------------------------------------------------------------------------------------------------------------------------------------------------------------------------------------------------------------------------------------------------------------------------------------------------------------------------------------------------------------------------------------------------------------------------------------------------|--------------------------------------------------------------------------------------------------------------------------------------------------------------------------------------------------------------------------------------------------------------------------------------------------------------------------------------------------------------------------------------------|
| lorf and Terri Dievendorf, being the owners of the that all<br>seed hereon and wishing to replat same into a<br>areby adopt this plat attached hereto and titled<br>OlTION" as our legal subdivision of same and do<br>all right-of-ways and/or easements shown<br>oublic forever.                                                                                                                                                                                                                    | GIVEN UNDER MY HAND AND SEAL this the<br>, 2023.<br>PRELIMINARY<br>EVIEW PURPOSES ONLY                                                                                                                                                                                                                                                                                                     |
| 73<br>73<br>THE ST<br>COUNTY                                                                                                                                                                                                                                                                                                                                                                                                                                                                          | PRELIMINARY<br>IVIEW PURPOSES                                                                                                                                                                                                                                                                                                                                                              |
| 773<br>773<br>THE STA COUNTY                                                                                                                                                                                                                                                                                                                                                                                                                                                                          | Professional Land Sur                                                                                                                                                                                                                                                                                                                                                                      |
| THE STA COUNTY                                                                                                                                                                                                                                                                                                                                                                                                                                                                                        |                                                                                                                                                                                                                                                                                                                                                                                            |
|                                                                                                                                                                                                                                                                                                                                                                                                                                                                                                       | TE OF TEXAS §<br>of wood §                                                                                                                                                                                                                                                                                                                                                                 |
| 73<br>BEFC<br>pers<br>ackn                                                                                                                                                                                                                                                                                                                                                                                                                                                                            | )RE ME, the undersigned authority, A Notary Public in and for<br>State Texas, appeared David Hooker, known to me to be the<br>on whose name is subscribed to the foregoing instrument and<br>owledged to me that he executed the same for the purpose                                                                                                                                      |
| THE STATE OF TEXAS § GIVEN UN GIVEN UN                                                                                                                                                                                                                                                                                                                                                                                                                                                                | UNDER MY HAND AND SEAL OF OFFICE, this day of 2023.                                                                                                                                                                                                                                                                                                                                        |
| BEFORE ME, the undersigned authority, A Notary Public in and for<br>the State Texas, appeared Eric Dievendorf, known to me to be the<br>person whose name is subscribed to the foregoing instrument and<br>acknowledged to me that he executed the same for the purpose<br>and consideration therein expressed.<br>GIVEN UNDER MY HAND AND SEAL OF OFFICE, this day                                                                                                                                   | y Public                                                                                                                                                                                                                                                                                                                                                                                   |
| Notary Public                                                                                                                                                                                                                                                                                                                                                                                                                                                                                         |                                                                                                                                                                                                                                                                                                                                                                                            |
| BEFORE ME, the undersigned authority, A Notary Public in and for<br>the State Texas, appeared Terri Dievendorf, known to me to be<br>the person whose name is subscribed to the foregoing instrument<br>and acknowledged to me that he executed the same for the<br>purpose and consideration therein expressed. GIVEN UNDER MY HAND AND SEAL OF OFFICE, this day<br>of, 2023.                                                                                                                        | VICINITY MAP<br>(not to scale)                                                                                                                                                                                                                                                                                                                                                             |
| Notary Public                                                                                                                                                                                                                                                                                                                                                                                                                                                                                         | BRETT LANE                                                                                                                                                                                                                                                                                                                                                                                 |
| PROPERTY DESCRIPTION<br>That certain 0.7586 acre tract of land situated in the A. Hamilton<br>Survey, Abstract No. 285, City of Mineola, Wood County, Texas, being all<br>of Lots 1 and 2 of Minwood Section Two (2), to the City of Mineola,<br>according to the plat thereof recorded in Volume 7, Page 40 of the<br>Plat Records of Wood County, Texas, said 0.7586 acres being more<br>particularly described as follows:<br>BEGINNING at a 1/2-inch iron rod set for corner in the South line of | STATE HIGHWAY NO. 37<br>SHADY LANE<br>LOCATION                                                                                                                                                                                                                                                                                                                                             |
| (2);<br>along the Ea<br>istance of 16;<br>lorth line of<br>aid Lot 2 and<br>along the So<br>Lane, a dist<br>r, said point                                                                                                                                                                                                                                                                                                                                                                             | BEING a Replat of Lots 1 and 2 of Minwwod<br>Section Two (2), according to the plat thereof<br>recorded in Volume 7, Page 40 of the Plat<br>Records of Wood County, Texas, described in a<br>Correction Warranty Deed to Eric and Terri<br>Dievendorf, recorded in Doc. No. 2023-00002887 of<br>the Official Public Records of Wood County, Texas,<br>and containing 0.7568 acres.         |
| DI<br>f f<br>1<br>1<br>1<br>1                                                                                                                                                                                                                                                                                                                                                                                                                                                                         | EVENDORF ADDITION<br>HAMILTON SURVEY<br>ABSTRACT NO. 285                                                                                                                                                                                                                                                                                                                                   |
| lines of said Lots 1 and 2 and the South line of Minwood Street, a<br>distance of 200.00 feet, to the POINT OF BEGINNING and containing<br>0.7586 acres of land, more or less.<br>SCAI                                                                                                                                                                                                                                                                                                                | $\begin{array}{rcl} \text{OOD} & \text{COUNTY}, & \text{TEXAS} \\ \text{E:} & 1 & \text{INCH} &= & 30 & \text{FEET} \end{array}$                                                                                                                                                                                                                                                           |